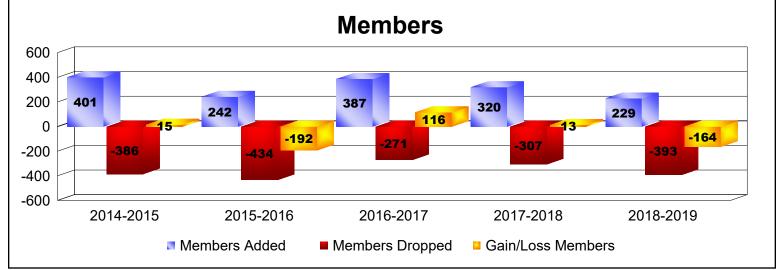

District LC 8

As of June 2019 Cumulative

| Year      | New<br>Clubs | Dropped<br>Clubs | Gain/<br>Loss<br>Clubs | New<br>Members | Charter<br>Members | Reinstate<br>Members | Transfer<br>Members | Total<br>Member<br>Added | Total<br>Members<br>Dropped | Gain/<br>Loss<br>Members |
|-----------|--------------|------------------|------------------------|----------------|--------------------|----------------------|---------------------|--------------------------|-----------------------------|--------------------------|
| 2014-2015 | 4            | -3               | 1                      | 260            | 119                | 13                   | 9                   | 401                      | -386                        | 15                       |
| 2015-2016 | 1            | -2               | -1                     | 204            | 27                 | 7                    | 4                   | 242                      | -434                        | -192                     |
| 2016-2017 | 2            | -2               | 0                      | 336            | 44                 | 4                    | 3                   | 387                      | -271                        | 116                      |
| 2017-2018 | 1            | -3               | -2                     | 276            | 34                 | 8                    | 2                   | 320                      | -307                        | 13                       |
| 2018-2019 | 1            | -3               | -2                     | 194            | 23                 | 8                    | 4                   | 229                      | -393                        | -164                     |
| Average   | 2            | -3               | -1                     | 254            | 49                 | 8                    | 4                   | 316                      | -358                        | -42                      |