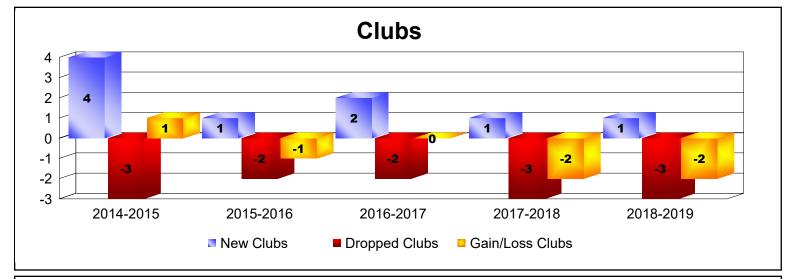

District LC 8

As of June 2019 Cumulative

| Year      | New<br>Clubs | Dropped<br>Clubs | Gain/<br>Loss<br>Clubs | New<br>Members | Charter<br>Members | Reinstate<br>Members | Transfer<br>Members | Total<br>Member<br>Added | Total<br>Members<br>Dropped | Gain/<br>Loss<br>Members |
|-----------|--------------|------------------|------------------------|----------------|--------------------|----------------------|---------------------|--------------------------|-----------------------------|--------------------------|
| 2014-2015 | 4            | -3               | 1                      | 260            | 119                | 13                   | 9                   | 401                      | -386                        | 15                       |
| 2015-2016 | 1            | -2               | -1                     | 204            | 27                 | 7                    | 4                   | 242                      | -434                        | -192                     |
| 2016-2017 | 2            | -2               | 0                      | 336            | 44                 | 4                    | 3                   | 387                      | -271                        | 116                      |
| 2017-2018 | 1            | -3               | -2                     | 276            | 34                 | 8                    | 2                   | 320                      | -307                        | 13                       |
| 2018-2019 | 1            | -3               | -2                     | 194            | 23                 | 8                    | 4                   | 229                      | -393                        | -164                     |
| Average   | 2            | -3               | -1                     | 254            | 49                 | 8                    | 4                   | 316                      | -358                        | -42                      |